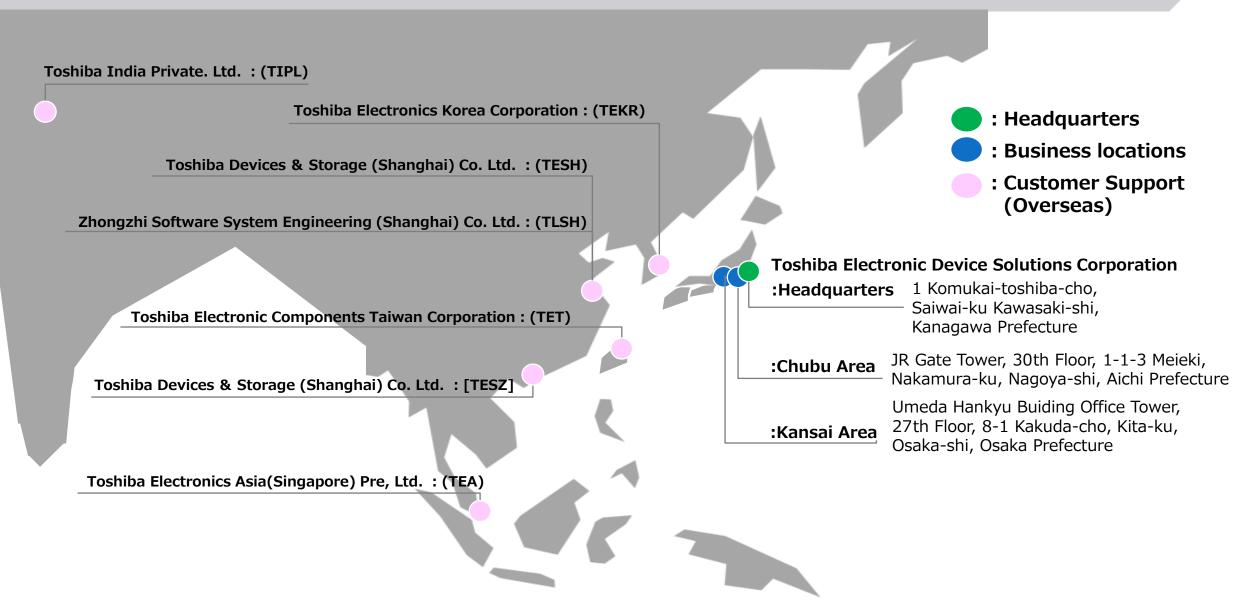

# **Technical support 1**

#### Technical support for Toshiba discrete products and LSI products

### Technical support and technical information

- Technical support; support for customer system development (information on new products and product development trends); solution proposals
- Technical information including peripheral technologies (reference tools, application notes, etc.)
- Support for simulation analysis (thermal and circuit simulations), 3D model data, and analysis-related Spice parameters

#### Market research for technical trend

• Market research of system trends and next generation product plans

## **Technical support 2: Customer Support**